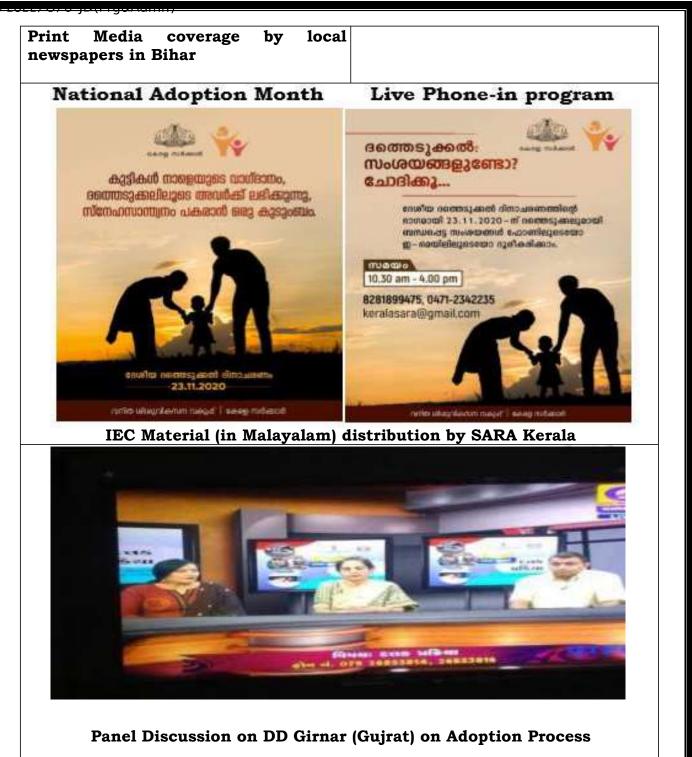

**2.2.7 Activities by States and UTs :-** A number of activities were conducted by the states during celebration of Adoption Month 2020. 14 States and UTs have submitted their report of activities to CARA. The following activities were undertaken prominently :-

(a) Organisation of Webinars, distribution of IEC Material, display of banners and standees at public places.

(b) Organisation of Talk Shows, Panel Discussions and Phone-in programmes on All India Radio and Doordarshan.

(c) Advocacy efforts through advertisements and articles in Print Media in English, Hindi and regional languages.

(d) Organisation of meetings and help desks at public places for spreading awareness and advocacy of Adoption programme.